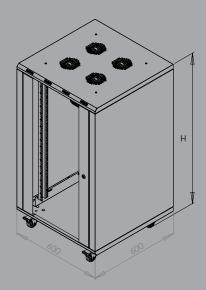

| 19" 600 x 600 IN | TERLINE Cabinet | Genişlik - Width: 600 mm / Derinlik - Depth: 600 mm |     |    |
|------------------|-----------------|-----------------------------------------------------|-----|----|
| Order No         | U               | h                                                   | Н   | KG |
| FORM INT-12U6060 | 12              | 536                                                 | 700 | 29 |

U: Unit (1U=44,45mm) / h: İç Yükseklik - Inside Height (mm) / H: Tekerlek Dahil Dış Yükseklik - Outside Height (mm)