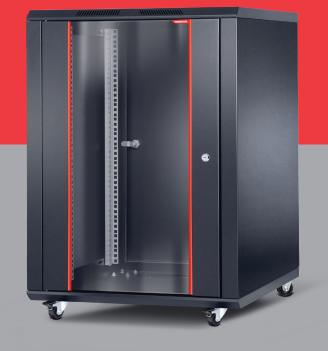

## INTERLINE Free Standing Cabinets

- The front and rear covers are openable, lockable and easily removable
- The rear cover is made by DKP sheet and the front side is made by 4 mm thick, impact resistant, tempered and smoked-colored glass which is supported by metal frames
- The main frame is 1 mm, mountig profiles are 1,5 mm
- Ventilation is provided by cooling units with 2 or 4 fans
- In 600x600 frame structure there are 12U, 16U, 20U, 26U height options.
- There are four 19" mounting profiles and these profiles can move deep within the cabinet.
- At the bottom part of the cabinets there is a brushed cable entry
- It has the option of using wheeled and fixed legs.
- Painted by impact-resistant, high strength, electrostatic Ral 9005 texture black color.